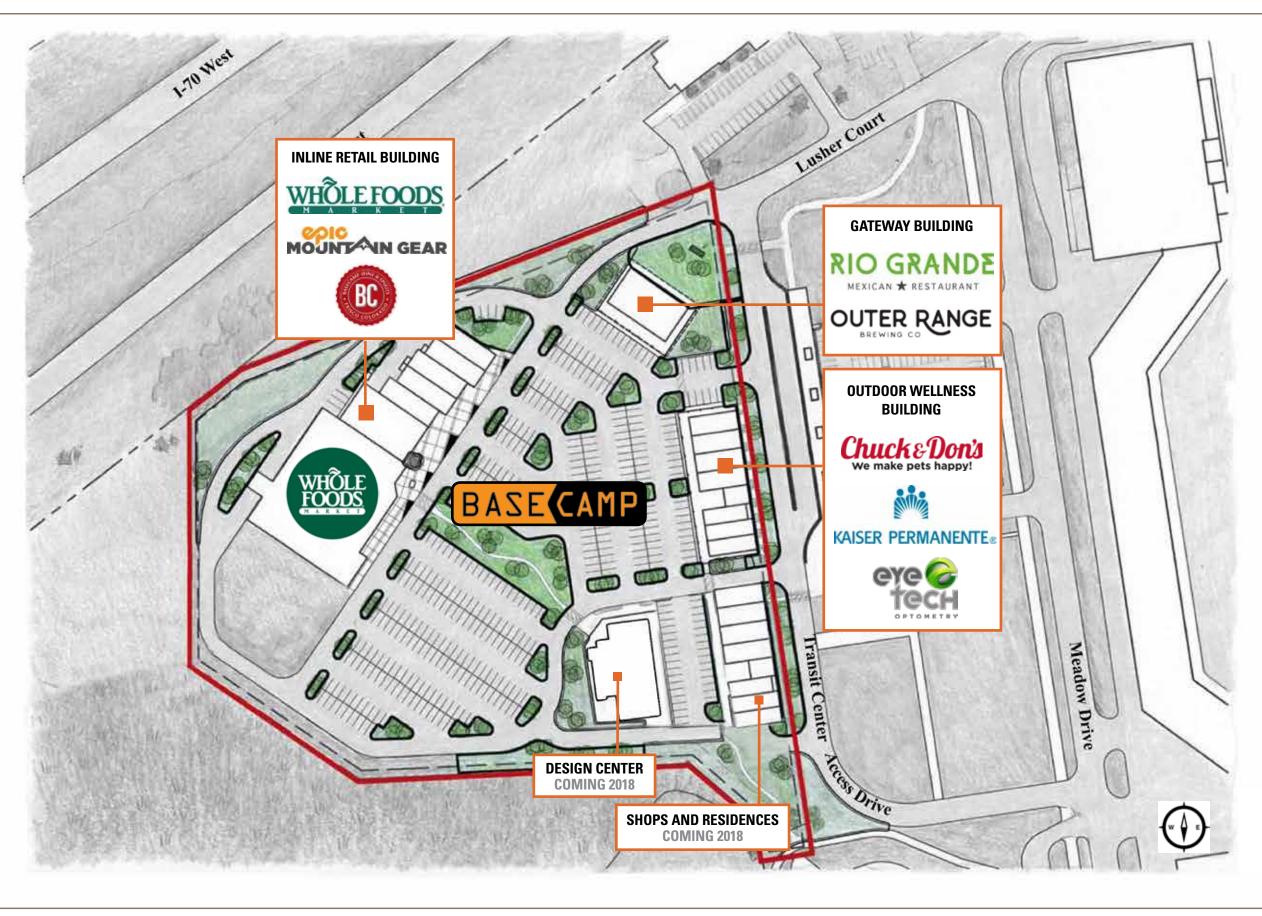

#### **RETAIL LEASE SPACE AVAILABLE**

**KATE CLEMENT** PH 970.485.2212 www.kclement@brynngrey.com

BASECAMP-FRISCO.COM FACEBOOK.COM/WHOLEFOODSFRISCO

WHOLE FOODS MARKET

**IN-LINE SHOPS** 

**GATEWAY BUILDING** 

**OUTDOOR WELLNESS BUILDING** 

**REGIONAL RETAIL BUILDING** 

**COMING SOON!** 

# **BASECAMP CENTER**

**CURRENT TENANTS** 

Whole Foods Market
Basecamp Wine & Spirits
Epic Mountain Gear
Rio Grande Mexican Restaurant
Kaiser Permanente
Chuck & Don's Pet Store
Outer Range Brewery
EyeTech Optometry