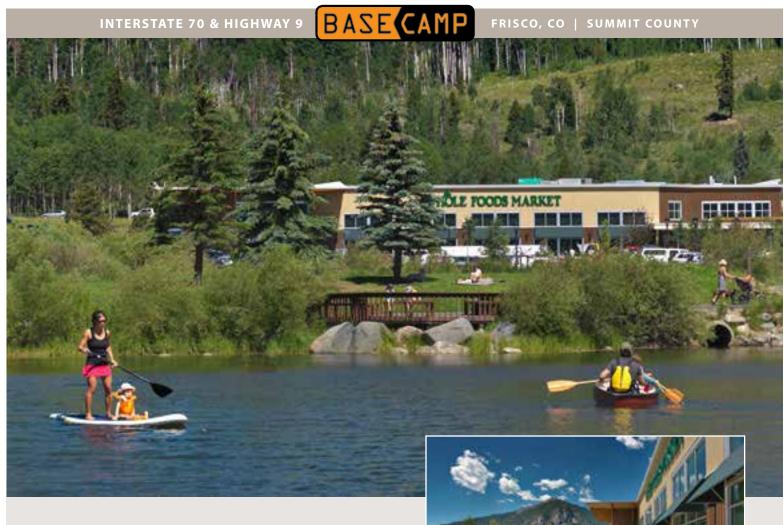

# BASECAMP CENTER | WHOLE FOODS FRISCO

# EAT UP. GEAR UP. DRINK UP.

Basecamp Center is your **GO-TO** for provisioning, relaxing, gathering with friends and unwinding after your outdoor adventure.

- Incredible 360 views, gathering "places", alpine garden, fishing/ skating pond, pedestrian and bike connections, free bus service throughout Summit County, connections to DIA, best kids' playground, and best place to walk your dog
- Serving millions of high income, urban, professional locals & visitors interested in recreation, health & fitness.
- Anchored by the highest Whole Foods Market in the World.