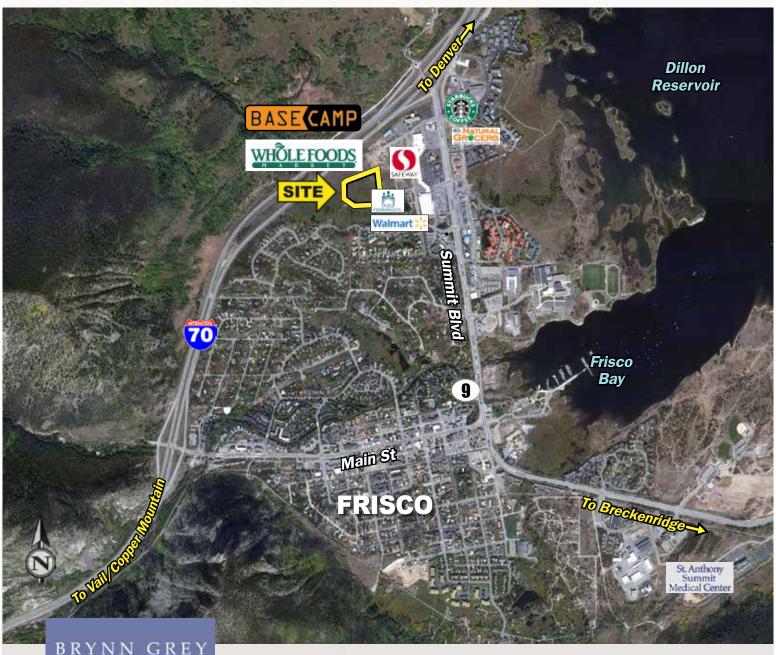

LOCATION: I-70/Hwy 9 - 6 major ski resorts within a 30 min drive: Copper Mountain, Breckenridge, Keystone, Loveland, Arapahoe Basin and Vail.

TAX REVENUES: Frisco: 10.6%, Breckenridge: 7.6% Dillon: 5.3%, Silverthorne: 3.3% (\*YTD growth rate as of Aug 2016). GROWTH: Summit County is among the top 5 fastest growing counties in Colorado.

# BASECAMP CENTER | WHOLE FOODS FRISCO

# EAT UP. GEAR UP. DRINK UP.

Basecamp Center is your **GO-TO** for provisioning, relaxing, gathering with friends and unwinding after your outdoor adventure.

- Incredible 360 views, gathering "places", alpine garden, fishing/ skating pond, pedestrian and bike connections, free bus service throughout Summit County, connections to DIA, best kids' playground, and best place to walk your dog
- Serving millions of high income, urban, professional locals & visitors interested in recreation, health & fitness.
- Anchored by the highest Whole Foods Market in the World.